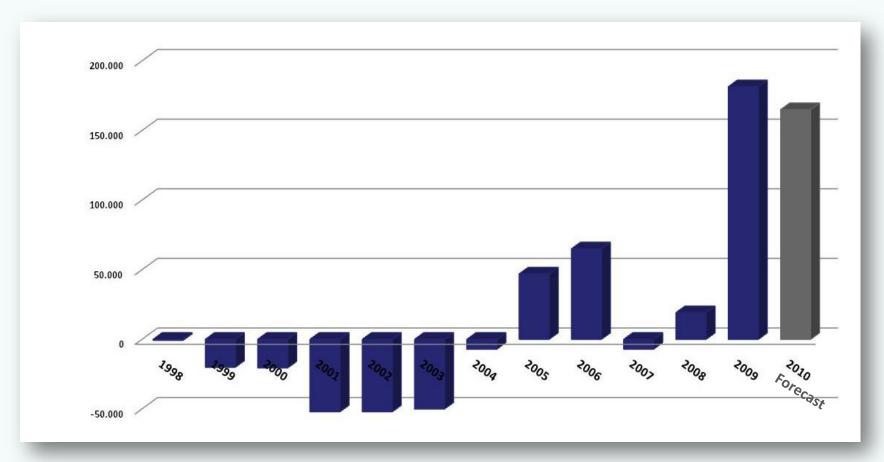

#### Betware's global resources

**Revenues** – In thousands ISK

**Profit /Loss** – In thousands ISK

Now - Over 100 employees