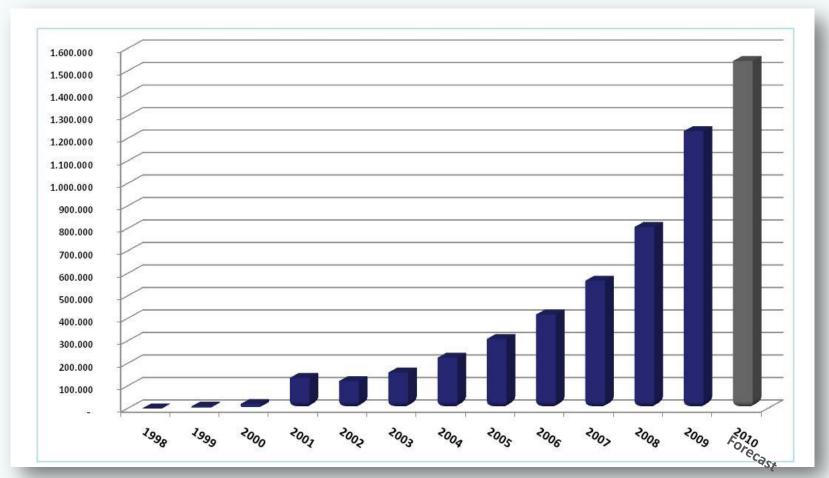

#### Betware's global resources

**Revenues** – In thousands ISK

**Profit /Loss** – In thousands ISK

Now - Over 100 employees