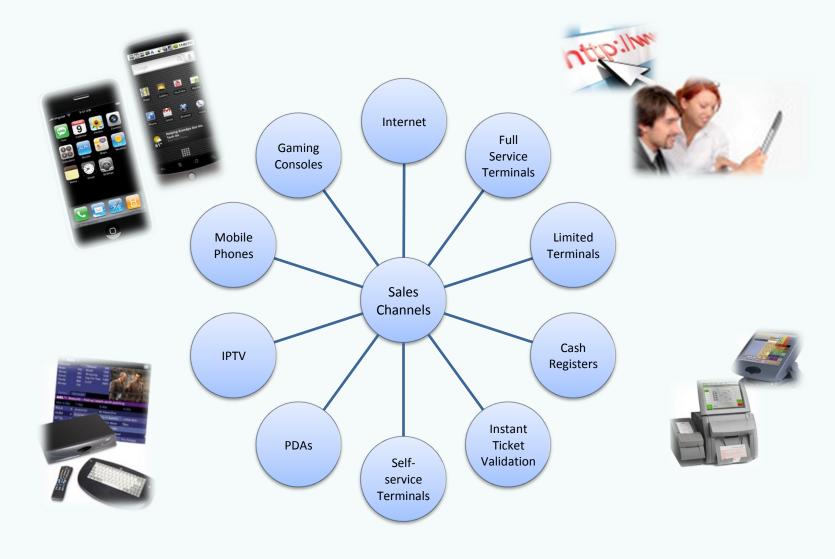

#### Betware Technology supports different sales channels

the game is on

The largest Gaming Software Company in the World