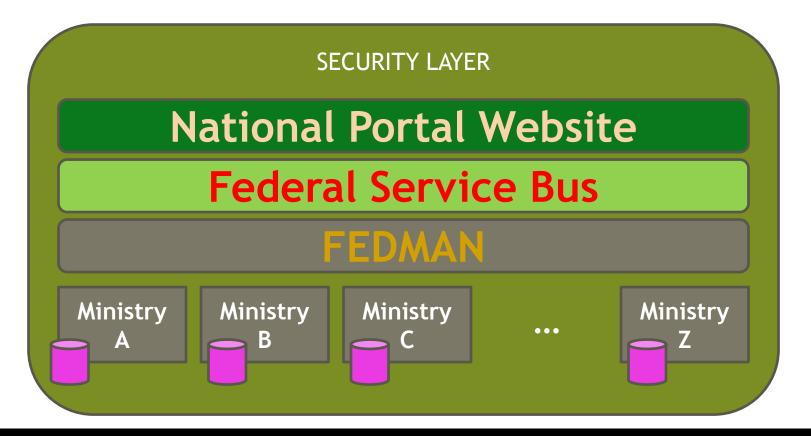

# ONE UNIQUE IDENTITY ACCESS MANAGEMENT (IAM)

## **Fedict IAM Governance**

Capacity aware versus Citizen centric eGovernment

The "Citizen" is not the central entity in eGov IAM, its just one of the Capacities of a person

Any person acts in multiple Capacities