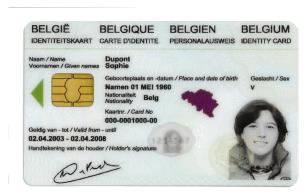

# ONE UNIQUE ELECTRONIC KEY: THE BELGIAN eID

### Electronic identity card (eID)

Belgian citizens >12 years old

Children <12 years old</p>

Foreign residents