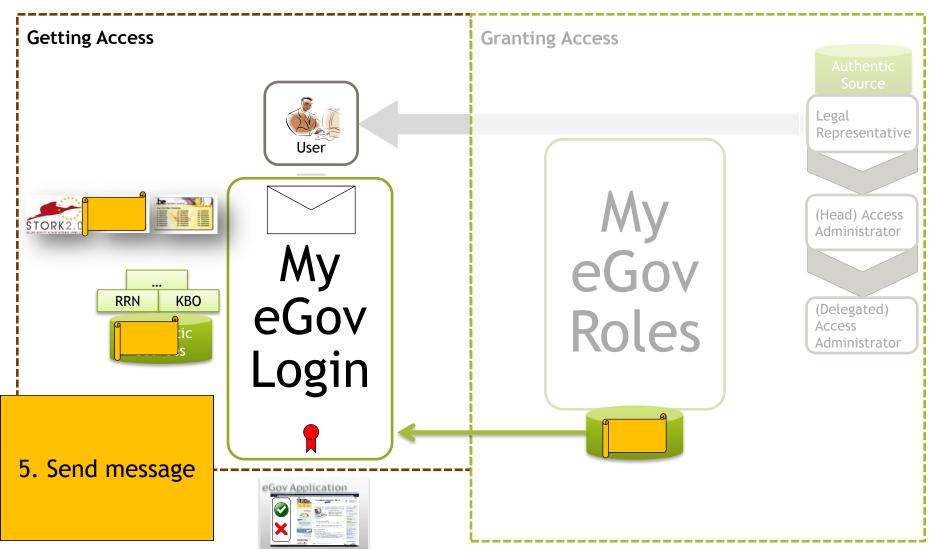

# ONE UNIQUE IDENTITY ACCESS MANAGEMENT (IAM)

## **Fedict IAM Governance**

Capacity aware versus Citizen centric eGovernment

The "Citizen" is not the central entity in eGov IAM, its just one of the Capacities of a person

Any person acts in multiple Capacities

Any person can represent multiple organisations per capacity

Any person can have multiple roles per organisation