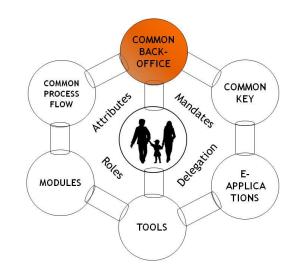

# BELGIAN APPROACH IDENTITY (ACCESS MANAGEMENT)

Reykjavik - May 23rd, 2013

### Frank LEYMAN



### The Belgian context



- Belgium is a federal State
- > 3 authorities at the same level
  - federal
  - → 3 Communities (language, person)
  - ▶ 3 Regions
- ▶ 10 Provinces
- ▶ 589 municipalities

### AIM:

e-government must enable one virtual government consistent to the customers with full respect for every single competency



# **Citizen Centricity**







# **ONE COMMON BACK-OFFICE**



# **Building Blocks**









# ONE UNIQUE ELECTRONIC KEY: THE BELGIAN eID



### Electronic identity card (eID)



Belgian citizens >12 years old



Children <12 years old</p>



Foreign residents





# ONE UNIQUE IDENTITY ACCESS MANAGEMENT (IAM)



## **Fedict IAM Governance**

Capacity aware versus Citizen centric eGovernment

The "Citizen" is not the central entity in eGov IAM, its just one of the Capacities of a person

Any person acts in multiple Capacities

Any person can represent multiple organisations per capacity

Any person can have multiple roles per organisation





# Fedict IAM - Overview

The Belgian Federal IAM Service offering





## **Fedict IAM Services**

More than just logging in to an application...





Fedict IAM - Overview