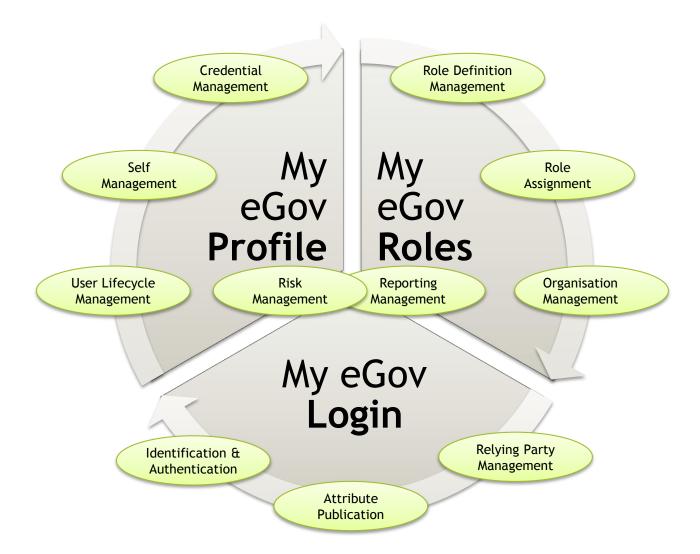

# Fedict IAM - Overview

The Belgian Federal IAM Service offering

## **Fedict IAM Services**

More than just logging in to an application...

Fedict IAM - Overview