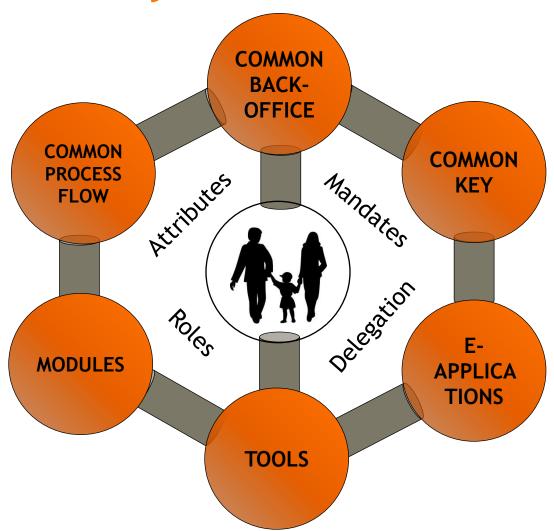

# **Building Blocks**

# ONE UNIQUE IDENTITY ACCESS MANAGEMENT (IAM)

## **Fedict IAM Governance**

Capacity aware versus Citizen centric eGovernment

The "Citizen" is not the central entity in eGov IAM, its just one of the Capacities of a person

Any person acts in multiple Capacities