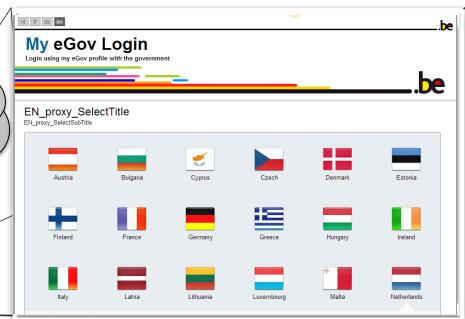

# ONE UNIQUE ELECTRONIC KEY: THE BELGIAN eID

### Electronic identity card (eID)

Belgian citizens >12 years old

Children <12 years old</p>

Foreign residents