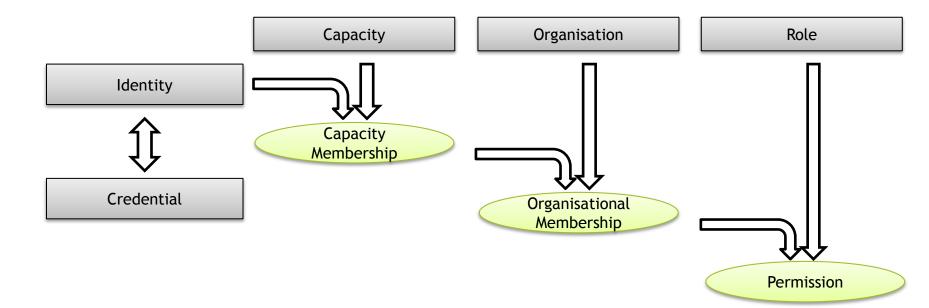

## **Fedict IAM Governance**

Capacity aware versus Citizen centric eGovernment

The "Citizen" is not the central entity in eGov IAM, its just one of the Capacities of a person

Any person acts in multiple Capacities

Any person can represent multiple organisations per capacity

Any person can have multiple roles per organisation