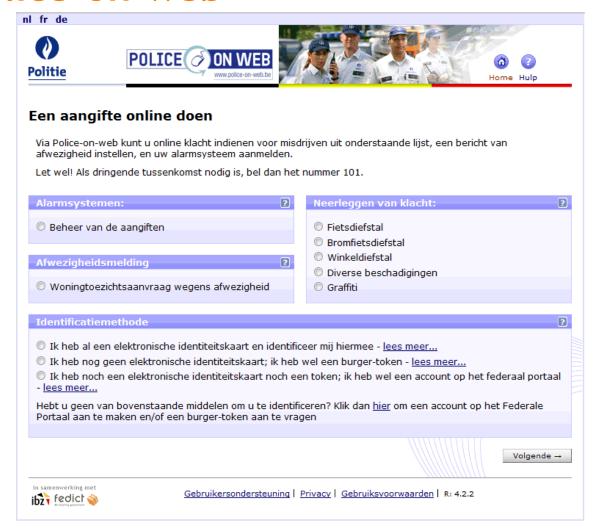

ectronic identity card (eID)



Belgian citizens >12 years old



Children <12 years old</p>



Foreign residents





# ONE UNIQUE IDENTITY ACCESS MANAGEMENT (IAM)



## **Fedict IAM Governance**

Capacity aware versus Citizen centric eGovernment

The "Citizen" is not the central entity in eGov IAM, its just one of the Capacities of a person

Any person acts in multiple Capacities

Any person can represent multiple organisations per capacity

Any person can have multiple roles per organisation





# Fedict IAM - Overview

The Belgian Federal IAM Service offering





## **Fedict IAM Services**

More than just logging in to an application...





Fedict IAM - Overview













# LOTS OF e-APPLICATIONS



# Lots of applications of the eID card























### Police-on-web





## **eBirth**



Andere informatie en diensten van de overheid: www.belgium.be



Jaarlijks vinden er in België ongeveer 120.000 geboorten plaats.

Als lid of partner van de diensten van de Burgerlijke Stand speelt u een essentiële rol in het administratieve proces dat een geboorte met zich



Om de registratie van deze geboorten te vergemakkelijken en uw taak te vereenvoudigen, stellen we u eBirth voor.

eBirth is een informaticaoplossing die de overdracht van gegevens tussen de verschillende actoren die bij de kennisgeving van geboorten betrokken zijn, vereenvoudigt: de ziekenhuizen, de gemeentelijke administraties, de Gemeenschappen, Brussel en de FOD economie.

De installatie van eBirth is het resultaat van een gezamenlijk project van de FOD Fedict en de verschillende partners.

##