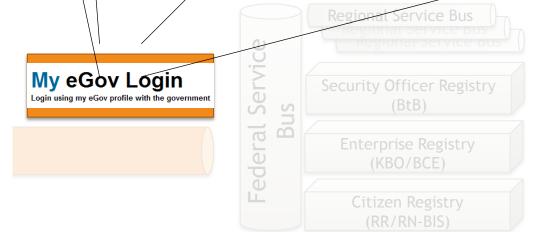

# ONE UNIQUE IDENTITY ACCESS MANAGEMENT (IAM)

## **Fedict IAM Governance**

Capacity aware versus Citizen centric eGovernment

The "Citizen" is not the central entity in eGov IAM, its just one of the Capacities of a person

Any person acts in multiple Capacities

Any person can represent multiple organisations per capacity

Any person can have multiple roles per organisation