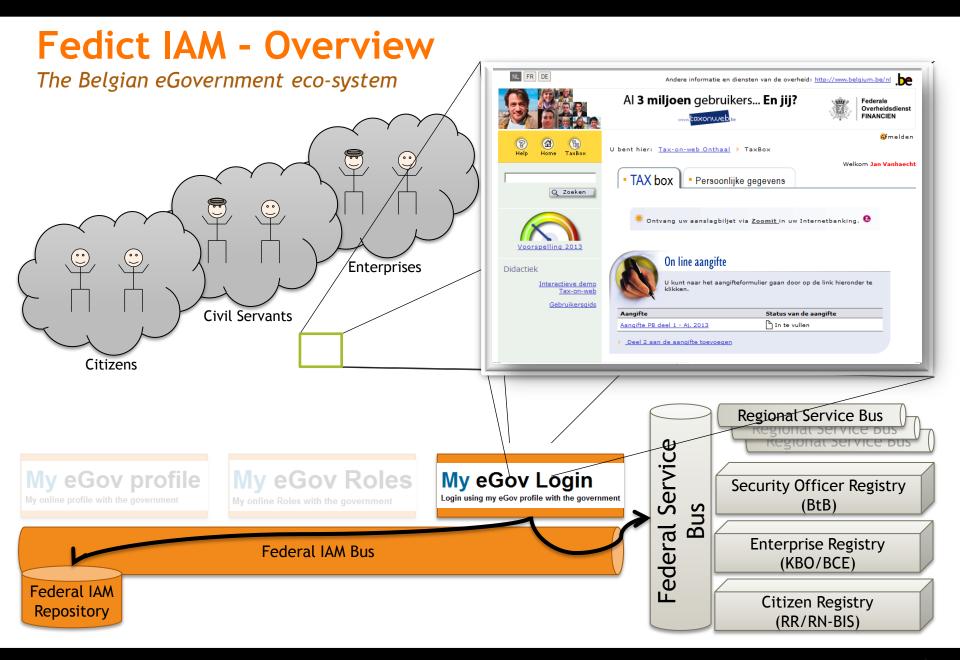

# Fedict IAM - Overview

The Belgian Federal IAM Service offering

## **Fedict IAM Services**

More than just logging in to an application...

Fedict IAM - Overview