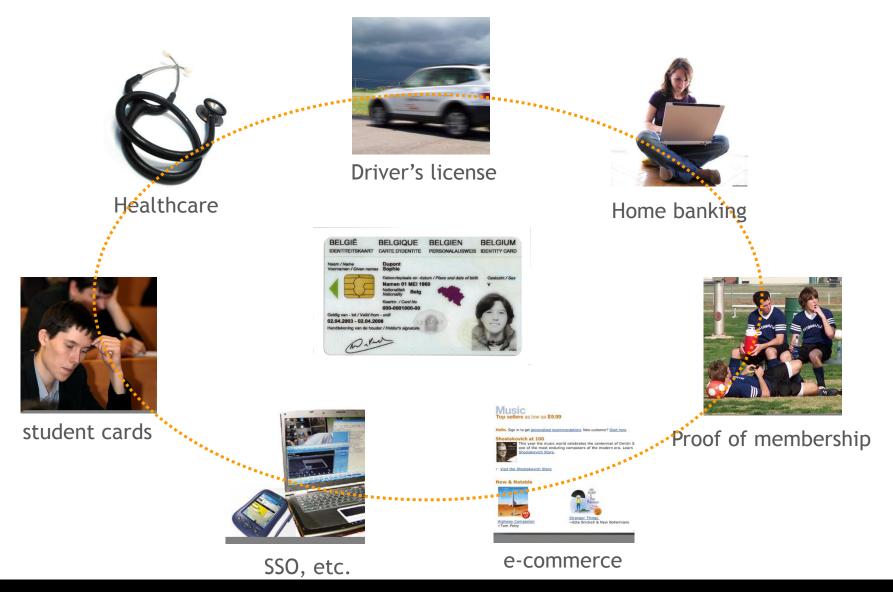

ELECTRONIC KEY: THE BELGIAN eID



### Electronic identity card (eID)



Belgian citizens >12 years old



Children <12 years old</p>



Foreign residents





# ONE UNIQUE IDENTITY ACCESS MANAGEMENT (IAM)



## **Fedict IAM Governance**

Capacity aware versus Citizen centric eGovernment

The "Citizen" is not the central entity in eGov IAM, its just one of the Capacities of a person

Any person acts in multiple Capacities

Any person can represent multiple organisations per capacity

Any person can have multiple roles per organisation





# Fedict IAM - Overview

The Belgian Federal IAM Service offering





## **Fedict IAM Services**

More than just logging in to an application...





Fedict IAM - Overview













# LOTS OF e-APPLICATIONS



# Lots of applications of the eID card























### Police-on-web





## **eBirth**



Andere informatie en diensten van de overheid: www.belgium.be



Jaarlijks vinden er in België ongeveer 120.000 geboorten plaats.

Als lid of partner van de diensten van de Burgerlijke Stand speelt u een essentiële rol in het administratieve proces dat een geboorte met zich



Om de registratie van deze geboorten te vergemakkelijken en uw taak te vereenvoudigen, stellen we u eBirth voor.

eBirth is een informaticaoplossing die de overdracht van gegevens tussen de verschillende actoren die bij de kennisgeving van geboorten betrokken zijn, vereenvoudigt: de ziekenhuizen, de gemeentelijke administraties, de Gemeenschappen, Brussel en de FOD economie.

De installatie van eBirth is het resultaat van een gezamenlijk project van de FOD