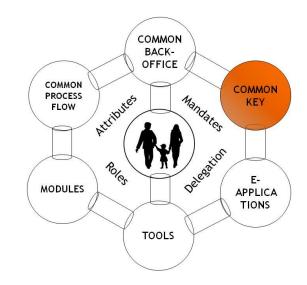

# Fedict IAM - Overview

The Belgian Federal IAM Service offering

## **Fedict IAM Services**

More than just logging in to an application...

Fedict IAM - Overview