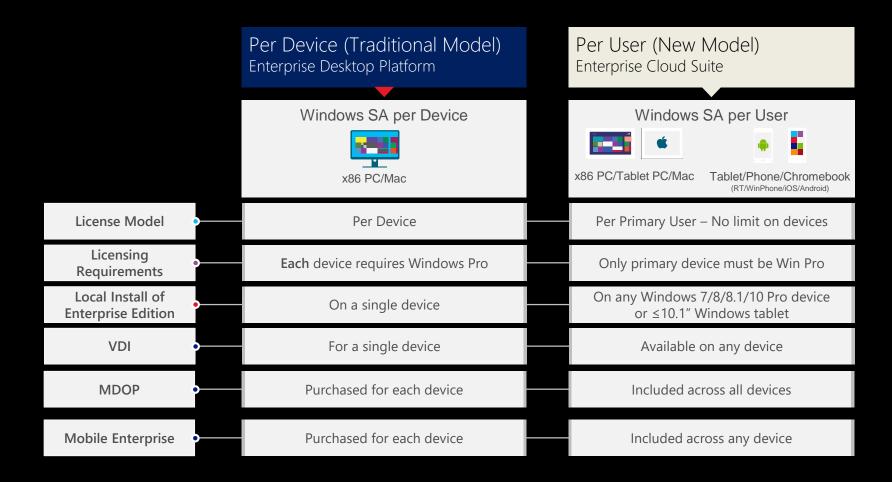

#### Tækifæri Windows SA per User

#### Meiri sveigjanleiki með Software Assurance