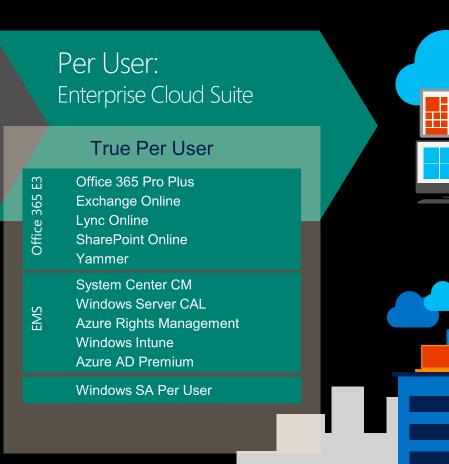

#### Tækifæri Windows SA per User

#### Meiri sveigjanleiki með Software Assurance