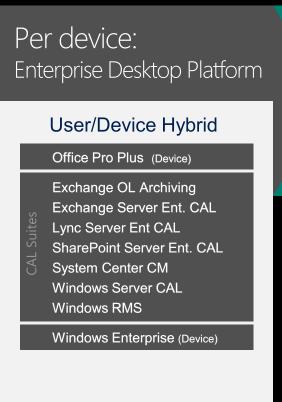

#### Tækifæri Windows SA per User

#### Meiri sveigjanleiki með Software Assurance