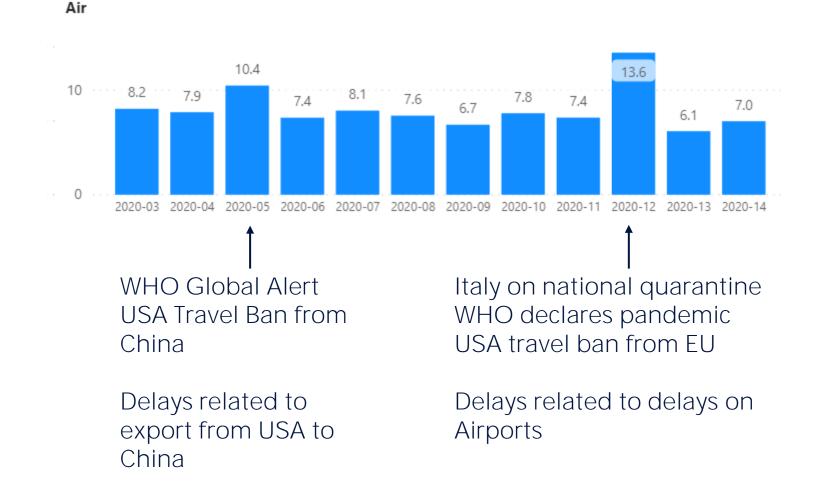

# Tafir **á** flutningum **í** upphafi

Delivery time of shipments based on departure week [days]