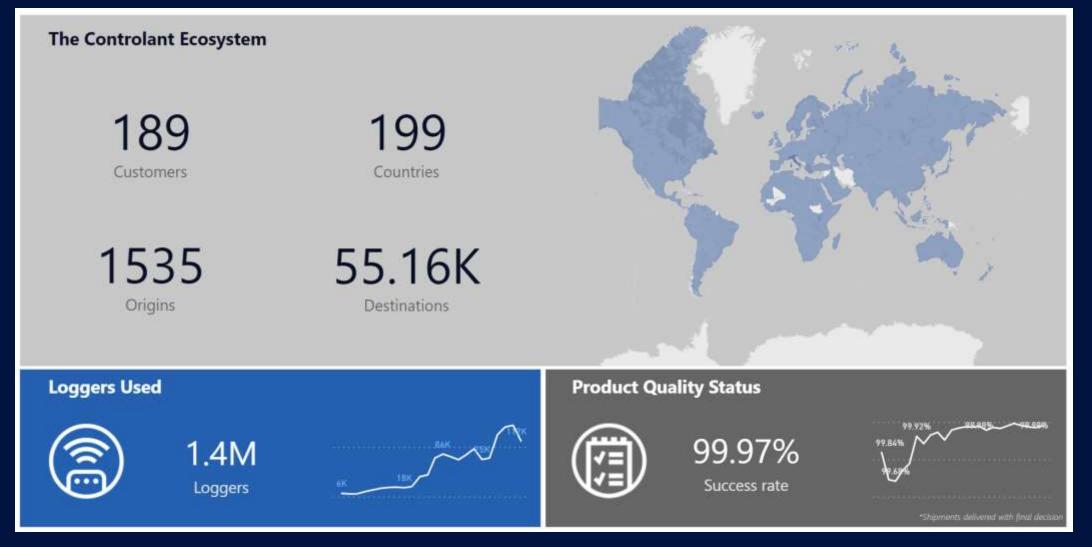

# Dreifing COVID-19 bóluefnisins

180 **lönd** 55k **endastaðir** 

15 lykilfyrirtæki Öll vinna út frá "single source of truth"

3.5 milljarða skammtar
1 milljón box
1.4 dagur afhendingartími

(čož)

**Sjálfvirknivæðing á** ferlum 93% **sjálfvirkni** 95% af efni **endurnýtt** 

100% **rauntímayfirsýn** yfir framgang verkefnisins

99.998% af **bóluefnunum** afhent **í réttu ásikomulagi** 