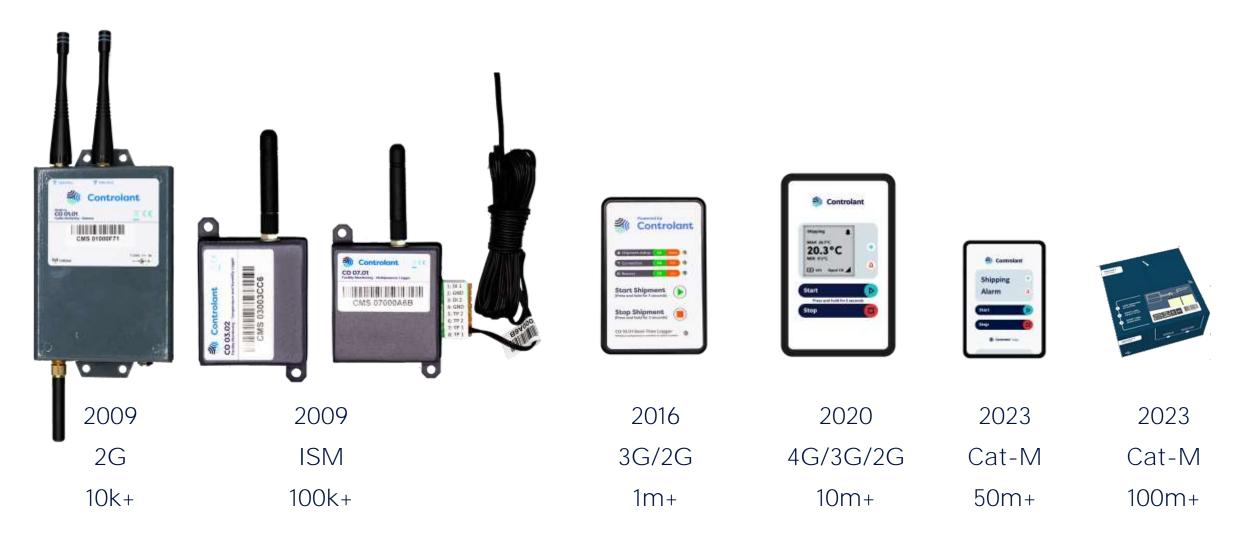

## Hvernig loT tæknin leiddi stærsta lógístik verkefni samtímans



Gísli Herjólfsson Forstjóri og meðstofnandi Controlant



## Um Controlant









13+ **ár** 

300 viðskiptavinir 165+ lönd

350+ starfsmenn

1m+ sendingar vaktaðar árið 2021



### Markmið Controlant

Að tryggja gæði og öryggi vara í flutningi ásamt því að minnka sóun í aðfangakeðjunni um 90%.







# Tímalína



### Þróun loT tækja





### Controlant lausnin



Vélbúnaður: Þráðlausir, endurnýtanlegir gagnasíritar (data loggers) sem safna gögnum í rauntíma á borð við hitastig og staðsetningu vöru.

Hugbúnaður: Skýjalausn sem gerir notandum kleift að vakta vörur sínar í rauntíma, greina gögn og samþætta ferla.

Þjónustur: Ýmsar þjónustur sem auka skilvirkni og draga úr sóun

Gögn: Rétta upplýsingar á réttum tíma til að taka réttar ákvarðanir

Controlant



# COVID-19 faraldurinn skellur á



## Áhrifin á aðfangakeðjuna



Flöskhálsar mynduðust meðal birgja



Tafir **urðu í** flutningum



Flutningsleiðir breyttust skyndilega



Faraldurinn hafði áhrif á hina ýmsu flutningsferla



**Sýnileiki á vörum í** flutningi **tapaðist þegar vörur** skiptu um hendur

Aukin **áhætta varð á frávikum í** flutningi

Viðkvæmar og dýr