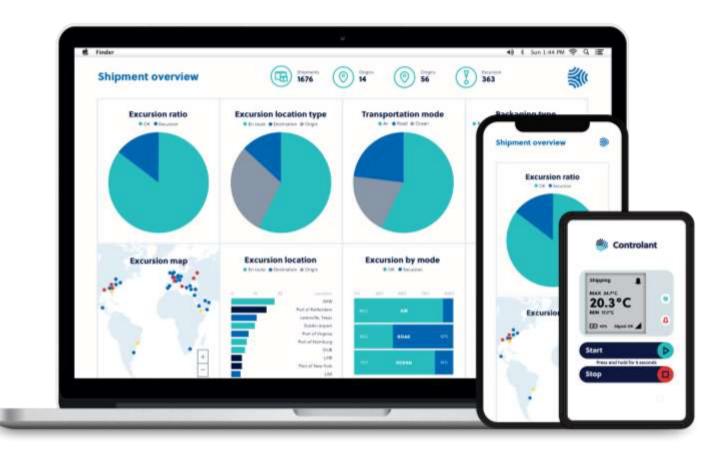

### Controlant lausnin

Vélbúnaður: Þráðlausir, endurnýtanlegir gagnasíritar (data loggers) sem safna gögnum í rauntíma á borð við hitastig og staðsetningu vöru.

Hugbúnaður: Skýjalausn sem gerir notandum kleift að vakta vörur sínar í rauntíma, greina gögn og samþætta ferla.

Þjónustur: Ýmsar þjónustur sem auka skilvirkni og draga úr sóun

Gögn: Rétta upplýsingar á réttum tíma til að taka réttar ákvarðanir

Controlant